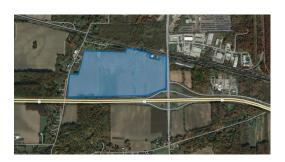

### **AVAILABLE PROPERTIES**

Premier is proud to announce the availability of 120 acres in Vermilion, Ohio. This industrial land in Lorain County can hold over 1 million square feet and offers immediate access to Route 2 and is 3 miles from the Ohio Turnpike. Learn more about this property and all available properties at the link below.