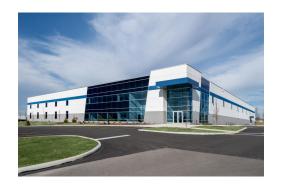

#### **MP Biomedicals**

Premier finished construction of 70,000 SF of office and warehouse space for MP Biomedicals. This facility is next to their current operations in Solon, Ohio and gives them space for future growth.