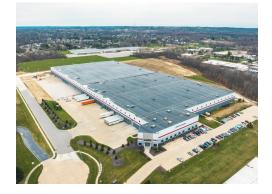

# **Brighton-Best International Expansion**

Premier is proud to again partner with Brighton-Best International on the expansion of their Distribution Center in Strongsville, Ohio. This 225,000 SF expansion doubles their available warehouse space, giving them much needed space as they continue to grow.