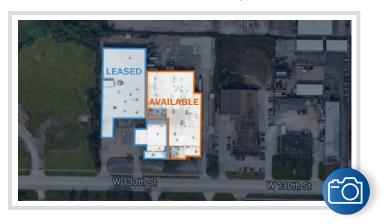

## **AVAILABLE**

## **FLOOR PLAN**

### **USER/INVESTOR OPPORTUNITY**

- 113,000 SF Total
- 54,320 SF Available
  58,680 SF Leased
- 5.41 Acres
- Roof: Rubber membrane/Metal
- Great location: less than 1 mile from I-480, 4 miles from Cleveland Hopkins International Airport, 10 miles from Downtown Cleveland
- 20,000 cars pass daily on W 130<sup>th</sup> Street
- Truck Docks: 4
- Drive-Ins: 3
- Ceiling Height: 18'
- Concrete block masonry (1952)
  Pre-engineered steel (1987)
- 240V/480 3,000 AMP
- 480V 2,000 (3,000/14,000) AMP
- Sprinklers: Wet