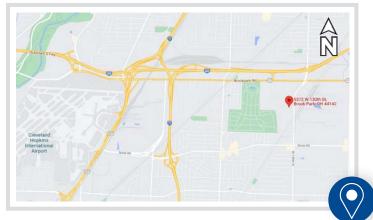

# 5372 W 130<sup>th</sup> St. Brook Park, OH 44142

### **USER/INVESTOR OPPORTUNITY**



- 113,000 SF Total
- 54,320 SF Available
  58,680 SF Leased
- 5.41 Acres
- Roof: Rubber membrane/Metal
- Great location: less than 1 mile from I-480, 4 miles from Cleveland Hopkins International Airport, 10 miles from Downtown Cleveland
- 20,000 cars pass daily on W 130<sup>th</sup> Street
- Truck Docks: 4
- Drive-Ins: 3
- Ceiling Height: 18'
- Concrete block masonry (1952)
  Pre-engineered steel (1987)
- 240V/480 3,000 AMP
- 480V 2,000 (3,000/14,000) AMP
- Sprinklers: Wet







#### For more information contact:

Brian Lenahan | 216.469.6423 brian@premierdevelop.com

Information provided is obtained from sources deemed to be reliable, but is not guaranteed.

## **AVAILABLE**





## **FLOOR PLAN**