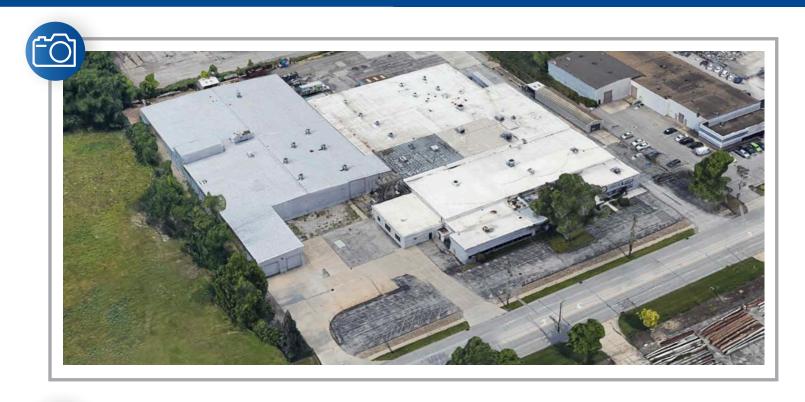

### **USER/INVESTOR OPPORTUNITY**

- 113,000 SF Total
- 54,320 SF Available
  58,680 SF Leased
- 5.41 Acres
- Roof: Rubber membrane/Metal
- Great location: less than 1 mile from I-480, 4 miles from Cleveland Hopkins International Airport, 10 miles from Downtown Cleveland
- 20,000 cars pass daily on W 130<sup>th</sup> Street
- Truck Docks: 4
- Drive-Ins: 3
- Ceiling Height: 18'
- Concrete block masonry (1952)
  Pre-engineered steel (1987)
- 240V/480 3,000 AMP
- 480V 2,000 (3,000/14,000) AMP
- Sprinklers: Wet