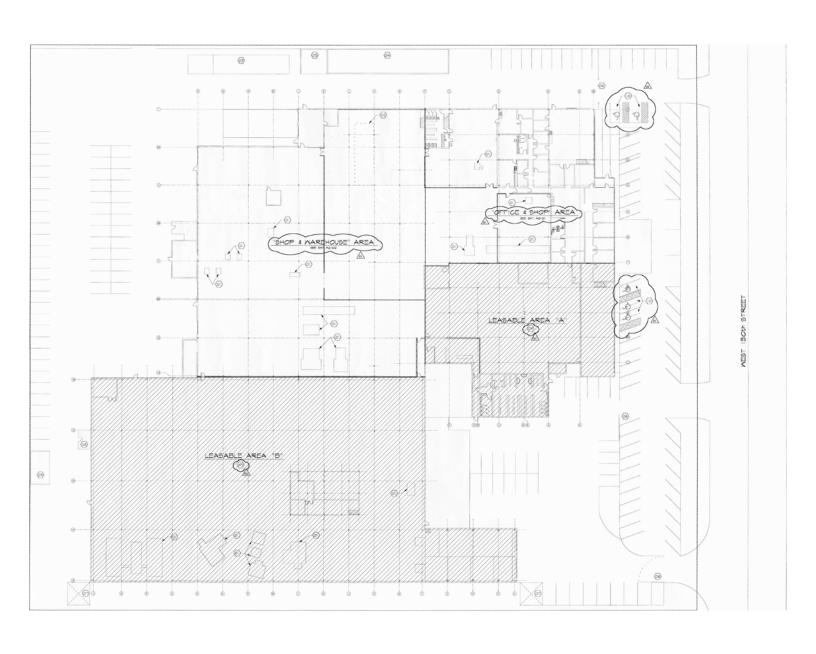

# 5372 W 130<sup>th</sup> St. Brook Park, OH 44142

### **USER/INVESTOR OPPORTUNITY**



- 113,000 SF Total
- 54,320 SF Available
  58,680 SF Leased
- 5.41 Acres
- Roof: Rubber membrane/Metal
- Great location: less than 1 mile from I-480, 4 miles from Cleveland Hopkins International Airport, 10 miles from Downtown Cleveland
- 20,000 cars pass daily on W 130<sup>th</sup> Street
- Truck Docks: 4
- Drive-Ins: 3
- Ceiling Height: 18'
- Concrete block masonry (1952)
  Pre-engineered steel (1987)
- 240V/480 3,000 AMP
- 480V 2,000 (3,000/14,000) AMP
- Sprinklers: Wet







#### For more information contact:

Brian Lenahan | 216.469.6423 brian@premierdevelop.com

Information provided is obtained from sources deemed to be reliable, but is not guaranteed.

## **AVAILABLE**





## **FLOOR PLAN**